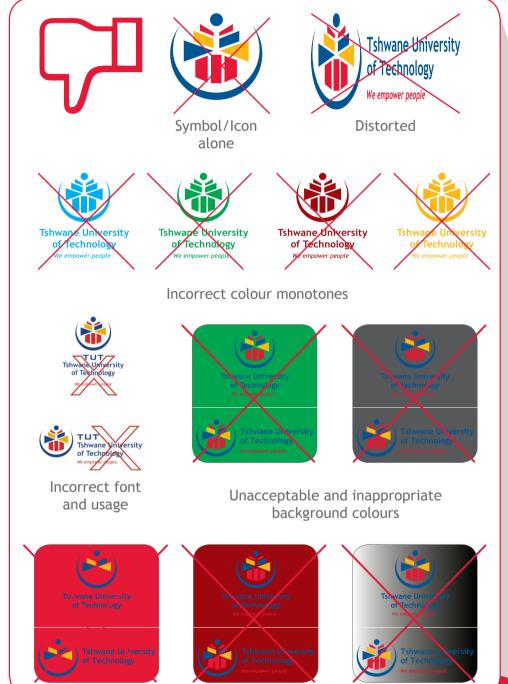

## The TUT Logo

The Tshwane University of Technology's corporate identity follows a monolithic structure. This structure is the clearest and easiest way to depict what we represent.

However, using a monolithic identity requires eternal vigilance. The monolithic presentation has to be guarded from damage and demands consistent performance, quality and scrupulous attention to detail. Please take note of the following next time you want to use the logo:

in reverse white

shwane Univers of Technology

Tshwane University

of Technology

Tshwane University of Technology

All designs must be approved by CA&M before being produced. For more information contact:

Amanda van Rensburg

012 382 5365 | vanrensburga@tut.ac.za

Trebuchet Bold. The positioning line

ane University

of Technology

Tshwane University of Technology