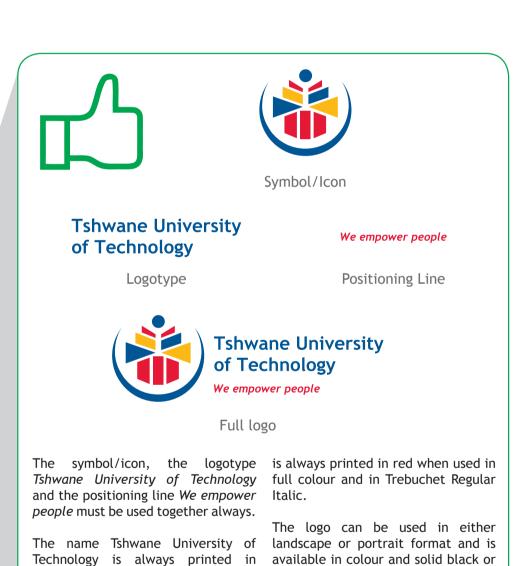

## The TUT Logo

The Tshwane University of Technology's corporate identity follows a monolithic structure. This structure is the clearest and easiest way to depict what we represent.

However, using a monolithic identity requires eternal vigilance. The monolithic presentation has to be guarded from damage and demands consistent performance, quality and scrupulous attention to detail. Please take note of the following next time you want to use the logo:

in reverse white

shwane Univers of Technology

Tshwane University

of Technology

Tshwane University of Technology

All designs must be approved by CA&M before being produced. For more information contact:

Amanda van Rensburg

012 382 5365 | vanrensburga@tut.ac.za

Trebuchet Bold. The positioning line

ane University

of Technology

Tshwane University of Technology